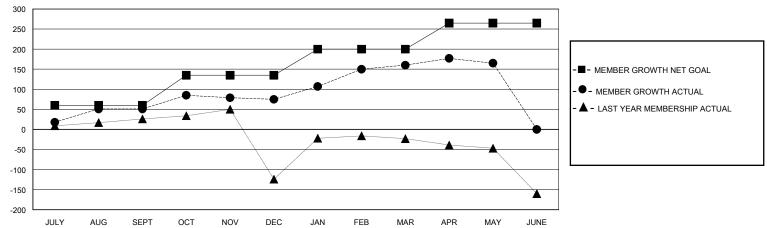

## GOALS AND ACTUAL MEMBERS CUMULATIVE

| DROPPED CLUBS: 1        |          | 46 CLUBS OF 64 ADDED 1 OR MORE<br>NEW MEMBERS | GENDER DISTRIBUTION  MALE 1,004 (58.00%) |              |     |
|-------------------------|----------|-----------------------------------------------|------------------------------------------|--------------|-----|
| DROPPED MEMBERS         |          |                                               | FEMALE                                   | 726 (41.94%) |     |
| DECEASED                | 4        | CLICK HERE FOR CUMULATIVE                     | TOTAL FAMILY UNIT MEMBERS                |              | 397 |
| CLUB CANCELLED<br>OTHER | 0<br>136 | MEMBERSHIP DATA                               | FAMILY MEMBERS PAYING HALF               |              | 221 |
| TOTAL                   | 140      |                                               |                                          |              |     |

## District 411 A

Results as of: 5/31/2024

| GMT: | LOCATION KENYA AFRICA | GMT CA |
|------|-----------------------|--------|

| Clubs                 |               |           | Members       |                       |                       |                         |                                                    |
|-----------------------|---------------|-----------|---------------|-----------------------|-----------------------|-------------------------|----------------------------------------------------|
| RESULTS FOR 2023-2024 |               |           |               | RESULTS FOR 2023-2024 |                       |                         |                                                    |
| QUARTER               | NEW CLUB GOAL | NEW CLUBS | DROPPED CLUBS | QUARTER MEMB          | ER GROWTH NET<br>GOAL | MEMBER GROWTH<br>ACTUAL | DROPPED<br>MEMBERS ACTUAL<br>(including transfers) |
| JULY/AUG/SEPT         | 1             | 0         | 1             | JULY/AUG/SEPT         | 60                    | 92                      | 32                                                 |
| OCT/NOV/DEC           | 0             | 1         | 0             | OCT/NOV/DEC           | 75                    | 79                      | 53                                                 |
| JAN/FEB/MAR           | 2             | 1         | 0             | JAN/FEB/MAR           | 65                    | 118                     | 30                                                 |
| APR/MAY/JUNE          | 0             | 0         | 0             | APR/MAY/JUNE          | 65                    | 30                      | 25                                                 |