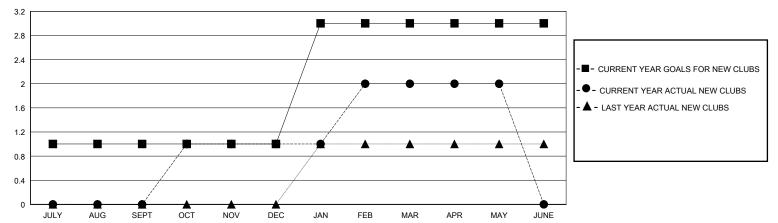

## GOALS AND ACTUAL NEW CLUBS CUMULATIVE

## District 411 A

Results as of: 5/31/2024

| GMT: | LOCATION KENYA AFRICA | GMT CA |
|------|-----------------------|--------|

| Clubs                 |               |           | Members       |                       |                       |                         |                                                    |
|-----------------------|---------------|-----------|---------------|-----------------------|-----------------------|-------------------------|----------------------------------------------------|
| RESULTS FOR 2023-2024 |               |           |               | RESULTS FOR 2023-2024 |                       |                         |                                                    |
| QUARTER               | NEW CLUB GOAL | NEW CLUBS | DROPPED CLUBS | QUARTER MEMB          | ER GROWTH NET<br>GOAL | MEMBER GROWTH<br>ACTUAL | DROPPED<br>MEMBERS ACTUAL<br>(including transfers) |
| JULY/AUG/SEPT         | 1             | 0         | 1             | JULY/AUG/SEPT         | 60                    | 92                      | 32                                                 |
| OCT/NOV/DEC           | 0             | 1         | 0             | OCT/NOV/DEC           | 75                    | 79                      | 53                                                 |
| JAN/FEB/MAR           | 2             | 1         | 0             | JAN/FEB/MAR           | 65                    | 118                     | 30                                                 |
| APR/MAY/JUNE          | 0             | 0         | 0             | APR/MAY/JUNE          | 65                    | 30                      | 25                                                 |